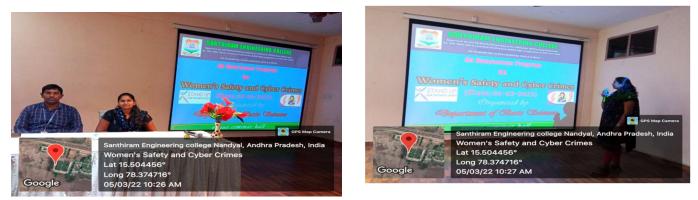

#### <u>REPORT</u>

An awareness program on Women's Safety and Cyber Crimes was conducted on 05-03-2022. The Chief Guest was Ms.D.Hima Bindu, Advocate, Nandyal. She said " MHA has set up a new 'Women Safety Division' on May 28, 2018 to strengthen measures for safety of women in the country and instil greater sense of security in them through speedy and effective administration of justice in a holistic manner and by providing a safer environment for women. An unfortunate number of women are becoming victims of cyber crimes. According to a recent study more women are known to use the Internet to enrich their relationships compared to men. Young women, those 18-24, experience certain severe types of harassment at disproportionately high levels: 26% of these young women have been stalked online, and 25% were the target of online sexual harassment. The growing reach of the Internet and the rapid spread of information through mobile devices has presented new opportunities that could put some women at risk, so it's important to be mindful of the dangers." more than 88 students participated and said that they get a lot of information from this program.

Ms.D.Hima Bindu, Advocate addressing the gathering at the program.

Coordinator

Approved by AICTE, New Delhi: Permanently Affiliated to JNTUA, Ananthapuramu. An ISO 9001:2015 Certified Institution, 2(f) & 12(B) recognition by UGC Act, 1956.