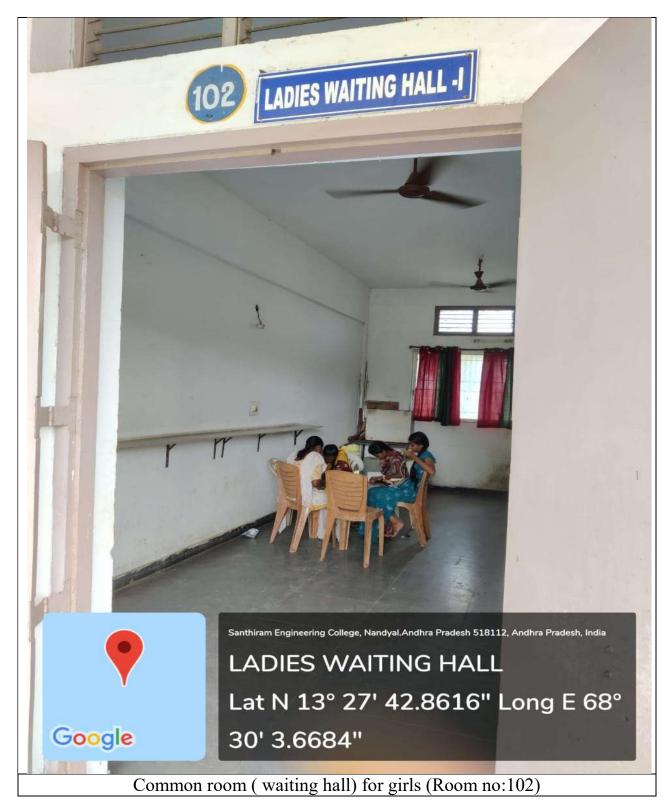

#### 3. Common room :(Room no: 102)

The Institute facilitates common rooms for girls in the campus with required furniture. Students can utilize common room for study with their friends during the break hours.