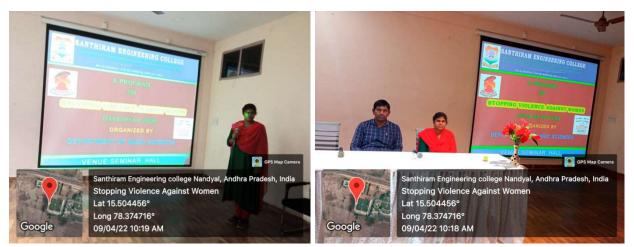

# NAME OF THE PROGRAM : A PROGRAM ON STOPPING VIOLENCE AGAINST WOMEN.

#### DATA: 09-04-2022 <u>REPORT</u>

A Program on Stopping Violence Against Women was conducted on 09-04-2022 by the department of Basic Sciences in the Seminar hall, the Chief guest was M.Sravani Advocate, Kurnool, The Chief Guest advocated " Prevention is the only way to stop violence before it even occurs. It requires political commitment, implementing laws that promote gender equality, investing in women's organizations, and addressing the multiple forms of discrimination women face daily. The evidence about prevention has evolved considerably over the past decade and Violence negatively affects women's general well-being and prevents women from fully participating in society. It impacts their families, their community, and the country at large. It has tremendous costs, from greater strains on health care to legal expenses and losses in productivity." More than 83 students participated in this program.

M.Sravani Advocate, addressing students to stop violence against women at the program