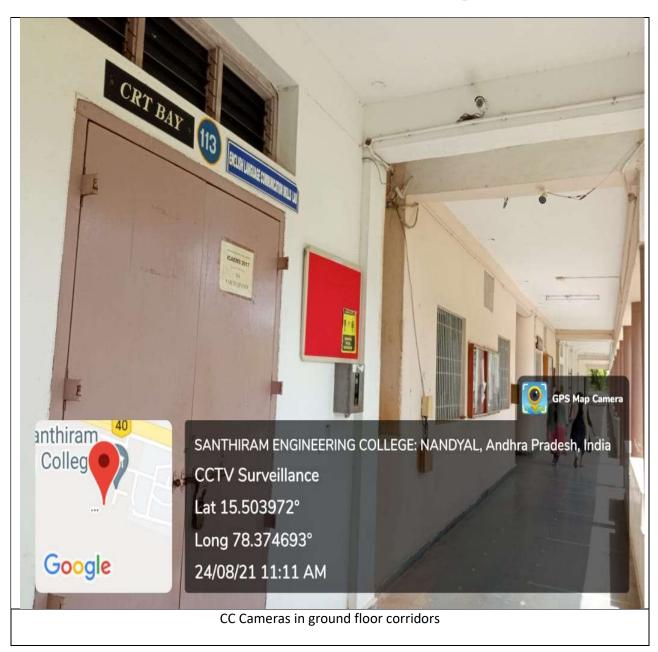

### 1. Safety and Security:

24 X 7 CCTV surveillance of the entire campus which includes main gate entrance and blocks entrance, corridors, classrooms, library, office rooms, laboratories. Separate server space is allocated for back-up of CCTV camera recording.

7.1.1. 24X7 CCTV surveillance in campus