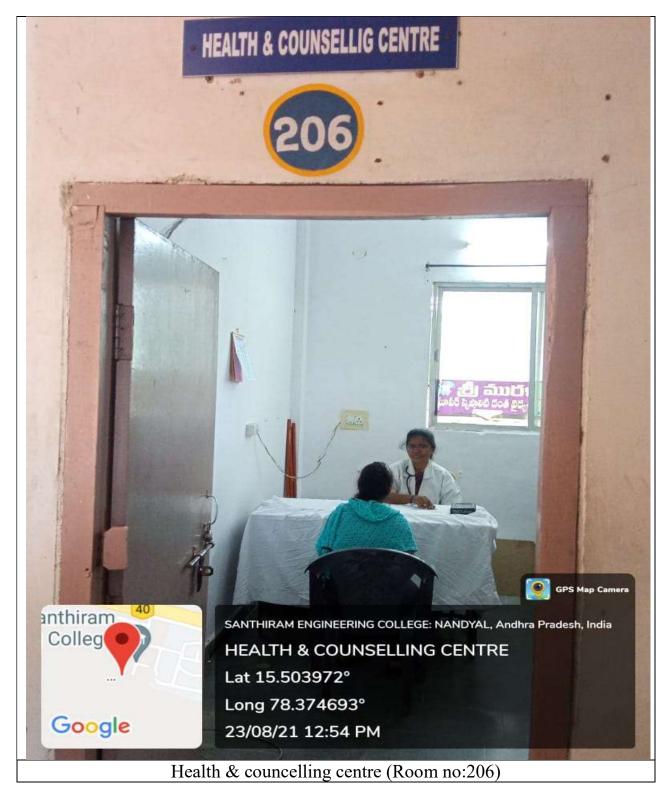

#### 2. Health & Counseling centre: (Room no:206)

Mentors regularly counsel their mentees to know their strengths and weaknesses and gives moral support. On demand the Institute invites Psychiatrists/ Doctors to counsel the students with personal or health problems.