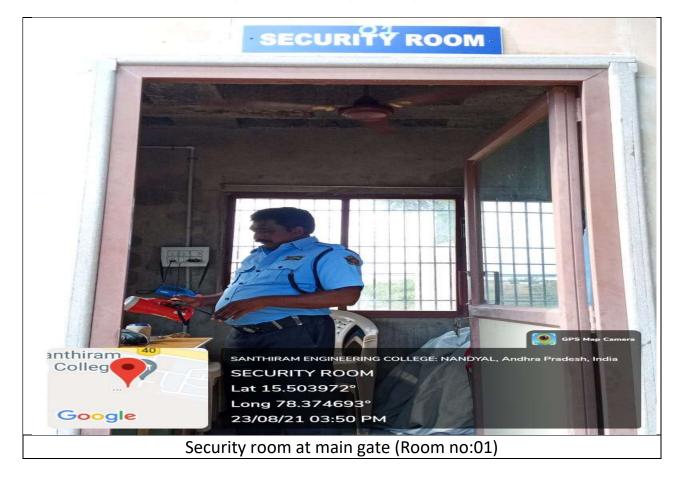

- Gate pass register is maintained at the main gate entrances of academic buildings to prevent entering of unknown persons in the campus.
- FIRST-AID box and fire extinguisher are provided in every floor of the college building and laboratories.
- Display of important phone numbers like principal, HODs, nearby police station, ambulance, fire station at prominent places which includes principal office notice boards, notice board at each department, AO office.
- Do's and Don'ts are displayed in each laboratory and students are briefed on safety precautions to prevent any incidence of accidents.
- Regularly awareness programs on safety and security, self defense techniques are organized in association with SHAKTHI (AP-Women Police Team) team.