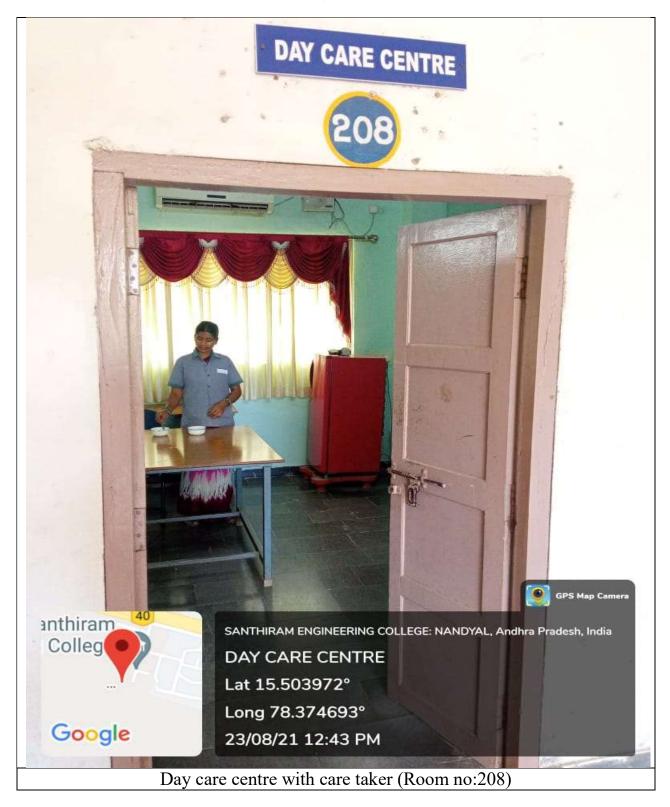

#### 4. Day care centre: :(Room no: 208)

Institution has established a day care center in the campus to take care of young children of lady faculty during working hours. So that the work productivity of lady faculty can be improved.